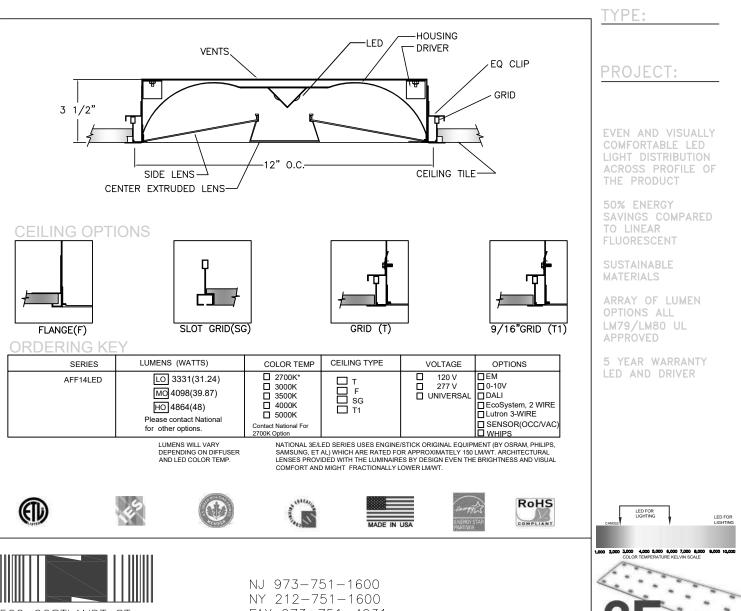

# AFFINE 1x4 LED

# HOUSING

TO BE FORMED FROM 20GA CRS FINISH: ECO WHITE (STANDARD) ALL STEEL PARTS ARE PHOSPHATE TREATED FOR CORROSION RESISTANCE BEFORE PAINT PROCEDURE, THEN BAKED WITH SUPERIOR ADHESION FOR DURABILITY

### LED MODULES

HIGHER EFFICACY UP TO 170 LPW WITH SERVICE LIFE GREATER THAN 60000(L70) HIGH COLOR RENDER AND EXCELLENT COLOR CONSISTENCY COLOR OPTIONS AVAILABLE FROM 27K TO 40K

90 CRI LEDS AVAILABLE AS OPTIONAL

CONSTANT CURRENT, CLASS 2 UNIVERSAL INPUT : 120-277VAC SOUND RATED A, 54V OUTPUT 0-10V DIMMING STANDARD DALI, ECOSYSTEM AND DMX DRIVERS ALSO AVAILABLE

TO BE FORMED FROM 20GA CRS FINISH: BAKED WHITE ENAMEL WITH 90% REFLECTIVITY

## MOUNTING

FLANGE, SLOT GRID FLANGELESS, <sup>15</sup>/<sub>16</sub> GRID(T) % GRID(T1)

# **PRODUCT DESCRIPTION**

THE AFFINE LED 1'X4' COMBINES DIGITAL LED LIGHTING WITH HIGH PERFORMANCE AFFINE OPTICAL DESIGN. THE ADVANCED DESIGN OF THE LED AFFINE 1'X4' OFFERS HIGH EFFICIENCY, 60000 HRS OF LIFE AND EXCELLENT COLOR FOR GENERAL AMBIENT LIGHTING APPLICATIONS. THE LINEAR INTEGRAL PRISMS OF THE TRANSLUCENT LENS DISTRIBUTES LIGHT EVENLY IN TO THE SPACE, WHILE MINIMIZING CONTRAST BETWEEN THE FIXTURE AND CEILING .