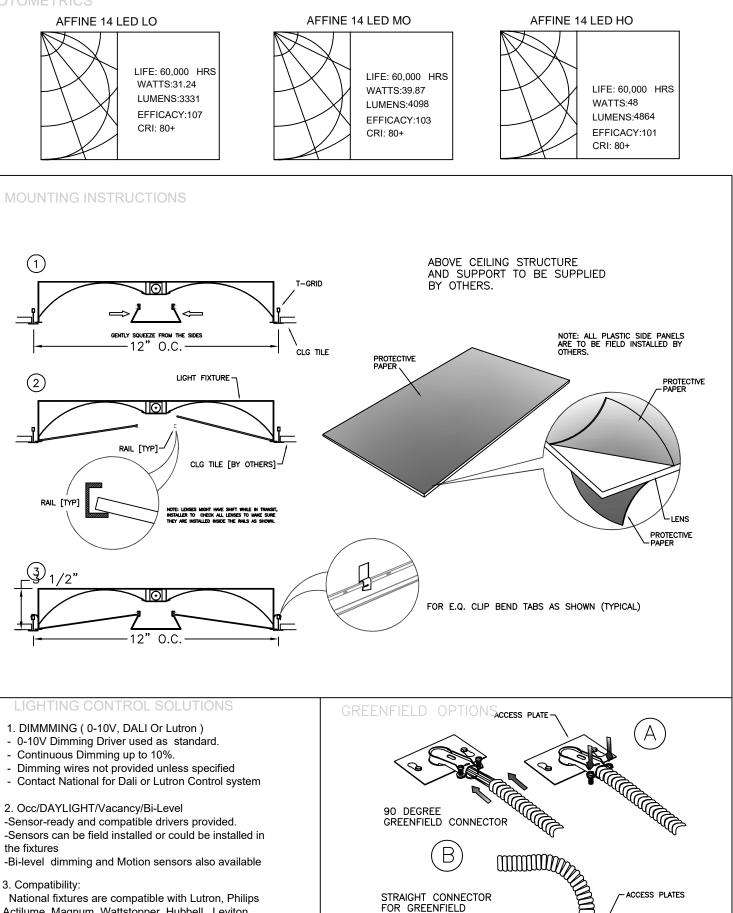

## MOUNTING

FLANGE, SLOT GRID FLANGELESS, <sup>15</sup>/<sub>16</sub> GRID(T) % GRID(T1)